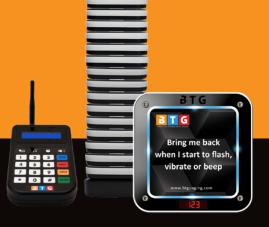

# TRANSFORM YOUR SERVICE WITH THE ULTIMATE PAGING SYSTEM

Our most versatile system yet, the Jupiter Pager discreetly notifies your customers with smooth yet powerful vibrations and various LED flashing patterns. Elegantly designed to complement your setting, the Jupiter Pager has been carefully developed to provide the best experience yet. No matter your industry, we've got you covered.