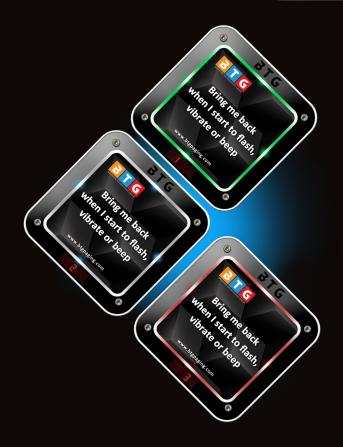

#### LED NOTIFICATIONS

Grab attention instantly with eye-catching lights. Our alerts - via flash, vibration, or tone - are engineered to prompt swift customer action.